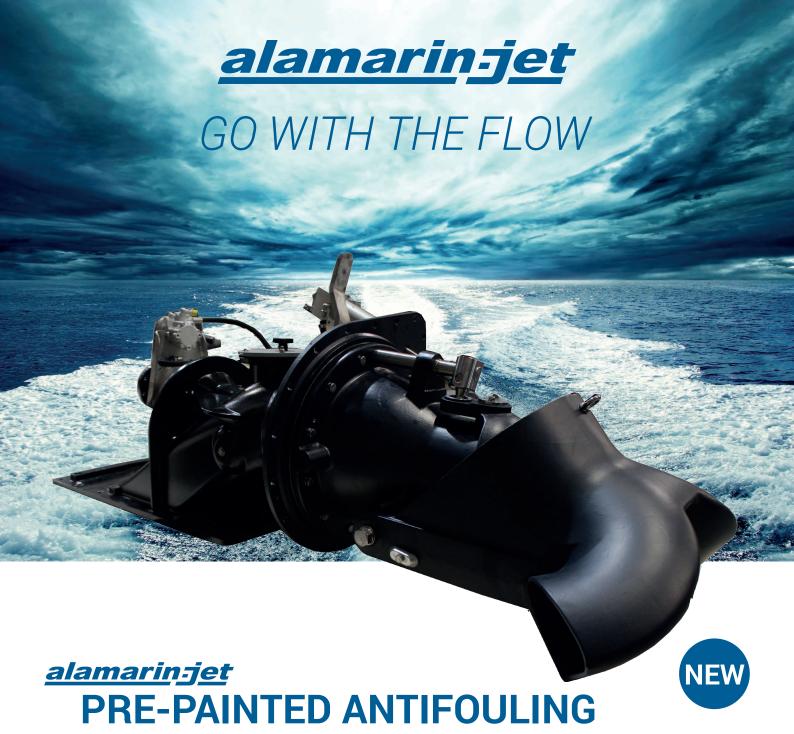

It is now possible to purchase certain Alamarin-Jet models with PRE-PAINTED ANTI-FOULING treatment.

Available for models: AJ 245 AJ 285 AJ 288 AJ 340

We use TRILUX HARD ANTIFOULING by INTERNATIONAL. Trilux offers protection in low to medium fouling conditions where a hard, scrubbable antifouling is required.

- \* Medium strength, hard antifouling
- \* Hard, scrubbable surface
- \* Suitable for burnishing to provide a smoother finish
- \* Aluminium compatible formulation

Due to this additional process the leadtime for new jets with pre-painted antifouling is increased by approximately 2-3 weeks.